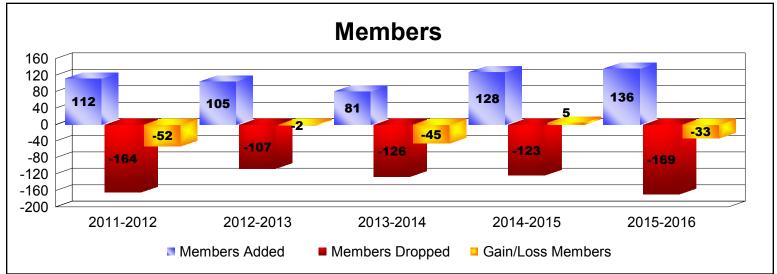

District 107 D

As of June 2016 Cumulative

| Year      | New<br>Clubs | Dropped<br>Clubs | Gain/<br>Loss<br>Clubs | New<br>Members | Charter<br>Members | Reinstate<br>Members | Transfer<br>Members | Total<br>Member<br>Added | Total<br>Members<br>Dropped | Gain/<br>Loss<br>Members |
|-----------|--------------|------------------|------------------------|----------------|--------------------|----------------------|---------------------|--------------------------|-----------------------------|--------------------------|
| 2011-2012 | 0            | -1               | -1                     | 81             | 0                  | 3                    | 28                  | 112                      | -164                        | -52                      |
| 2012-2013 | 0            | -2               | -2                     | 97             | 0                  | 2                    | 6                   | 105                      | -107                        | -2                       |
| 2013-2014 | 0            | 0                | 0                      | 75             | 0                  | 3                    | 3                   | 81                       | -126                        | -45                      |
| 2014-2015 | 1            | 0                | 1                      | 104            | 22                 | 0                    | 2                   | 128                      | -123                        | 5                        |
| 2015-2016 | 1            | 0                | 1                      | 83             | 33                 | 3                    | 17                  | 136                      | -169                        | -33                      |
| Average   | 0            | -1               | 0                      | 88             | 11                 | 2                    | 11                  | 112                      | -138                        | -25                      |