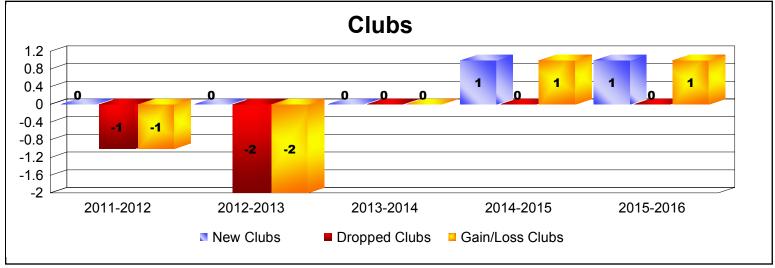

District 107 D

As of June 2016 Cumulative

| Year      | New<br>Clubs | Dropped<br>Clubs | Gain/<br>Loss<br>Clubs | New<br>Members | Charter<br>Members | Reinstate<br>Members | Transfer<br>Members | Total<br>Member<br>Added | Total<br>Members<br>Dropped | Gain/<br>Loss<br>Members |
|-----------|--------------|------------------|------------------------|----------------|--------------------|----------------------|---------------------|--------------------------|-----------------------------|--------------------------|
| 2011-2012 | 0            | -1               | -1                     | 81             | 0                  | 3                    | 28                  | 112                      | -164                        | -52                      |
| 2012-2013 | 0            | -2               | -2                     | 97             | 0                  | 2                    | 6                   | 105                      | -107                        | -2                       |
| 2013-2014 | 0            | 0                | 0                      | 75             | 0                  | 3                    | 3                   | 81                       | -126                        | -45                      |
| 2014-2015 | 1            | 0                | 1                      | 104            | 22                 | 0                    | 2                   | 128                      | -123                        | 5                        |
| 2015-2016 | 1            | 0                | 1                      | 83             | 33                 | 3                    | 17                  | 136                      | -169                        | -33                      |
| Average   | 0            | -1               | 0                      | 88             | 11                 | 2                    | 11                  | 112                      | -138                        | -25                      |